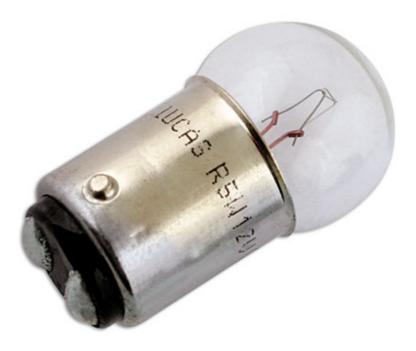

## Lucas Side Light Bulb 12V 5W SBC OE209 10pc

The Lucas automotive bulb range consists of over 600 references covering cars, light and heavy duty commercial vehicles and motorcycles. With over 99 % vehicle parc coverage and an unrivaled reputation for quality, the Lucas automotive bulb offering is the obvious choice for both aftermarket and original equipment dealers throughout the world. Lucas automotive bulbs are instantly recognisable as a brand you can trust, with a heritage dating back to the earliest vehicles on the UK roads. The range has been continually developed over the years to remain at the forefront of technology whilst maintaining a broad coverage across classic cars.

## **Additional Information**

- Side Light Bulb
- ANSI Code 209
- BA15d / SBC
- 12v / 5 watt
- 10pc